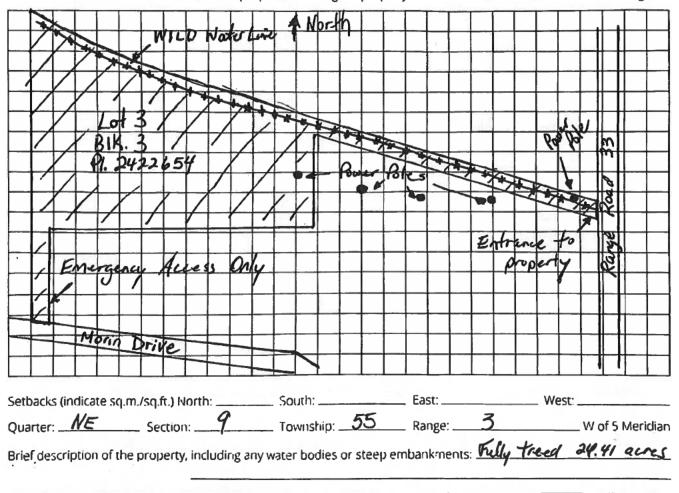

No new permits for December 2024

(Action as directed by Council at meeting time.).

P 19 - 23 d) Lac Ste. Anne County – Redistricting Application 010REDST2024

Redistricting of Pt NE 9-55-3-W5M (Immediately North of SV of Yellowstone)