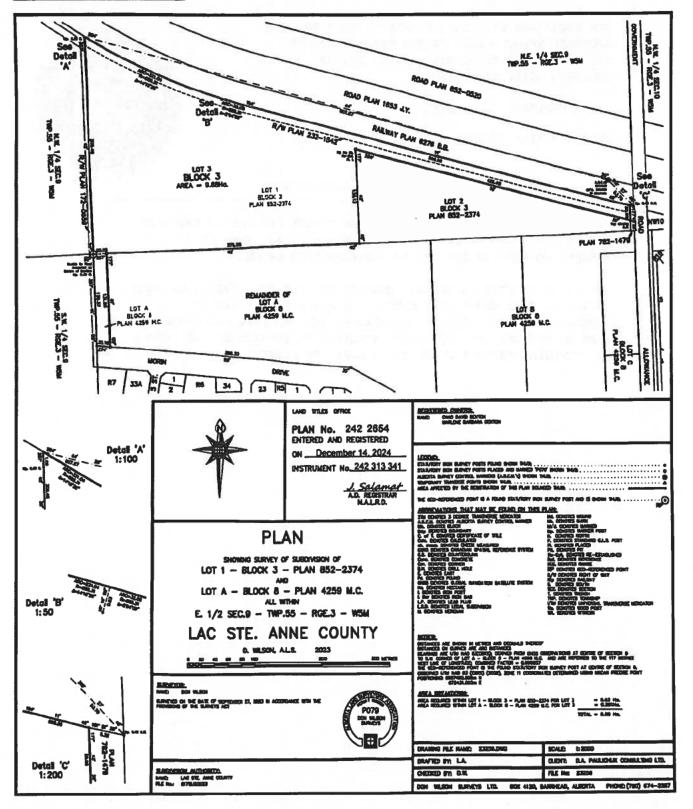

No new permits for December 2024

(Action as directed by Council at meeting time.).

P 19 - 23 d) Lac Ste. Anne County – Redistricting Application 010REDST2024

Redistricting of Pt NE 9-55-3-W5M (Immediately North of SV of Yellowstone)